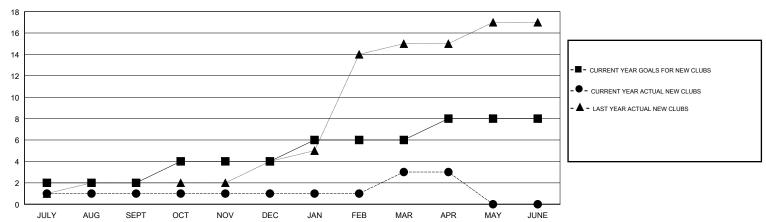

| 1         | 2             | JULY/AUG/SEPT         | 55                        | 41                      | 94                                           |  |
| OCT/NOV/DEC           | 2             | 0         | 3             | OCT/NOV/DEC           | 55                        | 40                      | 203                                          |  |
| JAN/FEB/MAR           | 2             | 2         | 0             | JAN/FEB/MAR           | 55                        | 159                     | 63                                           |  |
| APR/MAY/JUNE          | 2             | 0         | 0             | APR/MAY/JUNE          | 55                        | 83                      | 11                                           |  |

#### GOALS AND ACTUAL NEW CLUBS CUMULATIVE



### GOALS AND ACTUAL MEMBERS CUMULATIVE



| DROPPED CLUBS: 5  DROPPED MEMBERS |     | 33 CLUBS OF 103 ADDED 1 OR MORE<br>NEW MEMBERS | GENDER DISTRIBUTION  MALE 1,519 (73.52%)  FEMALE 547 (26.48%)  Women Percentage Fiscal Year Goal: 15% |  |       |
|-----------------------------------|-----|------------------------------------------------|-------------------------------------------------------------------------------------------------------|--|-------|
| DECEASED                          | 0   | CLICK HERE FOR CUMULATIVE                      | TOTAL FAMILY UNIT MEMBERS                                                                             |  | 1,180 |
| CLUB CANCELLED                    | 100 | MEMBERSHIP DATA                                |