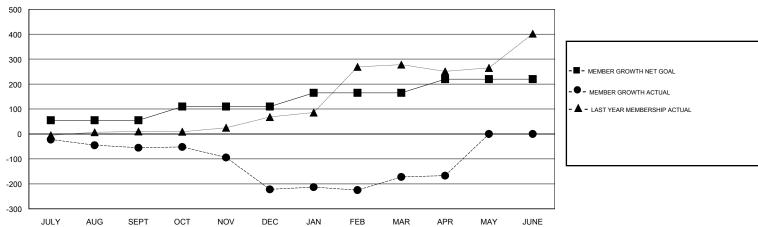

### GOALS AND ACTUAL MEMBERS CUMULATIVE

| DROPPED CLUBS: 5  DROPPED MEMBERS |     | 33 CLUBS OF 103 ADDED 1 OR MORE<br>NEW MEMBERS | GENDER DISTRIBUTION  MALE 1,519 (73.52%)  FEMALE 547 (26.48%)  Women Percentage Fiscal Year Goal: 15% |  |       |
|-----------------------------------|-----|------------------------------------------------|-------------------------------------------------------------------------------------------------------|--|-------|
| DECEASED                          | 0   | CLICK HERE FOR CUMULATIVE                      | TOTAL FAMILY UNIT MEMBERS                                                                             |  | 1,180 |
| CLUB CANCELLED                    | 100 | MEMBERSHIP DATA                                |                                                                                                       |  | 054   |
| OTHER                             | 271 |                                                | FAMILY MEMBERS PAYING HALF DUES                                                                       |  | 854   |
| TOTAL 371                         |     |                                                |                                                                                                       |  |       |